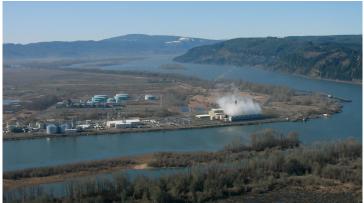

#### FYE 2022 Highlights and Significant Changes

**Early principal payments for outstanding indebtedness**. The Agency has two outstanding debt service obligations related to the water system and rail system improvements. Both loans were provided by the State of Oregon to the Port of Columbia County, with the Agency pledging property tax increment revenue as a possible source of repayment in addition to any revenues received by the Port by users of the infrastructure.

The Agency plans to make early principal payments on both of these loans, sufficient to fully repay both loans in FYE 2023. These early loan payments however, are contingent upon the Agency successfully negotiating a reimbursement agreement with the Port of Columbia County. When these systems were originally financed by the Port, it was with the intention that private users, not the taxing districts or the Agency, repay the debt through user fees. The Agency's role was intended to provide a back-stop source of funds if user fees were insufficient to make annual payments.

Paying off the debt early without a reimbursement agreement in place could result in a costly use of taxing district resources to pay for debt service expenses that would have otherwise been paid for by the private-sector in future years. Thus, the Agency has proposed a reimbursement agreement with the Port of Columbia County. Through such an agreement, any payments from users of the rail infrastructure made after the agreement that would have otherwise been used to pay debt service, would instead be reimbursed to all affected taxing districts. Under this approach, affected taxing districts would benefit regardless of whether or not there are future users of the water system.