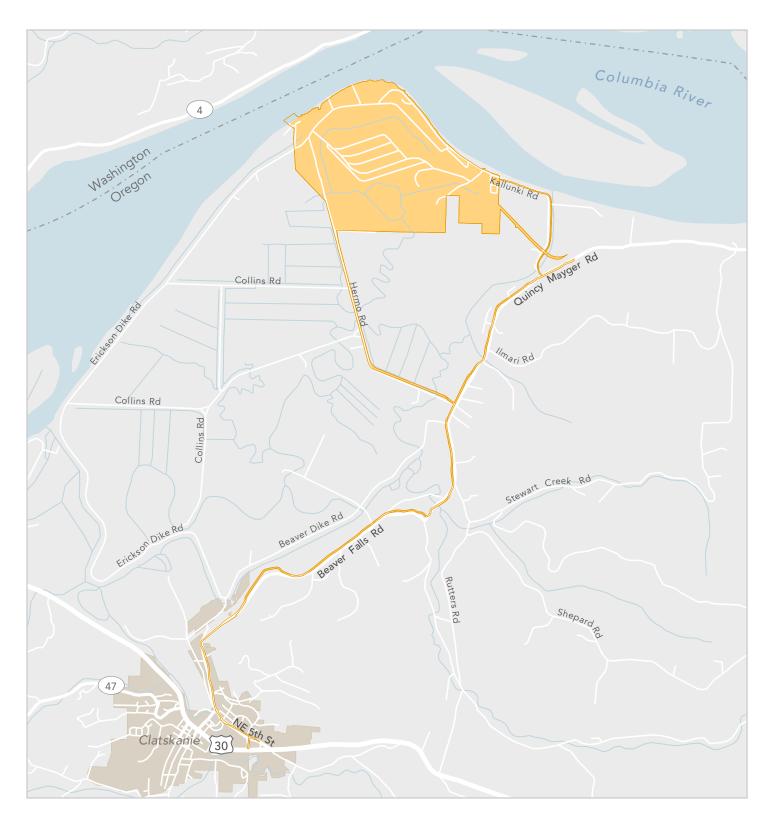

The Agency is an urban renewal agency for Columbia County, which has the authority to administer the Port Westward Urban Renewal Plan. The Agency receives property tax increment, which may be used to pay debt incurred by the Agency administrating the Urban Renewal Plan. This is the 19th budget year for this agency.

#### **Budget Narrative**

The Columbia County Development Agency is the urban renewal Agency for Columbia County, which has the authority to administer the Port Westward Urban Renewal Plan. The Agency receives property tax increment revenues, which may be used to pay debt incurred by the Agency for infrastructure development of the Port Westward Urban Renewal Area (URA).